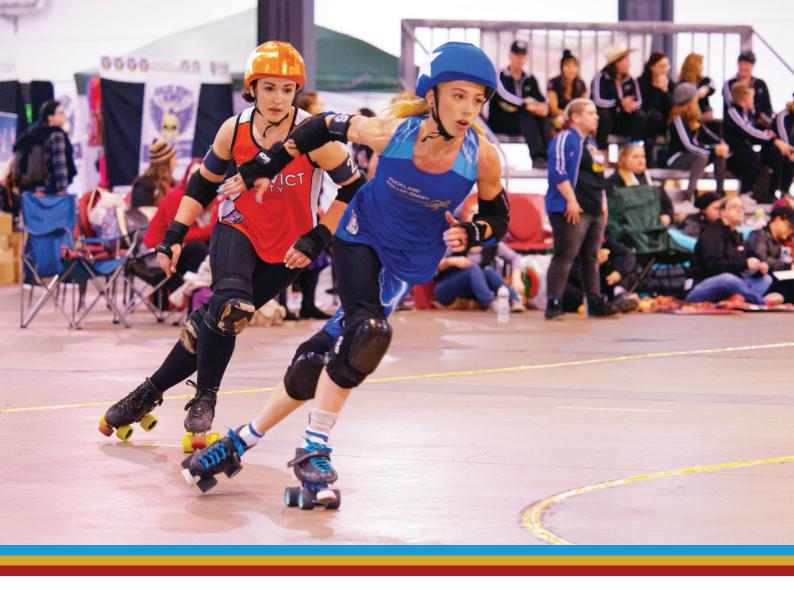

This biannual tournament is a premiere sporting event attracting over 5,000 athletes and spectators over the June 11 – 13 long weekend.

2022 will be the sixth time Adelaide Roller Derby has hosted the world-renowned tournament. Due to COVID it will look a little different this year, but the crew is still pumped to present the first post-pandemic national roller derby event.

Roller derby is the fastest growing women's sport in the world, with The Great Southern Slam the centrepiece of competition in Australia.

We need your partnership to ensure that we can continue to put this incredible event together.