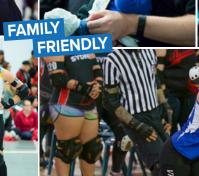

## 11 – 13 JUNE 2022

ADELAIDE SHOWGROUND, SOUTH AUSTRALIA

greatsouthernslam.com.au adelaiderollerderby.com.au

Hosted by **ADELAIDE ROLLER DERBY** and held at the Adelaide Showground in the heart of Adelaide

This biannual tournament is a premiere sporting event attracting over 5,000 athletes and spectators over the June 11 – 13 long weekend.

2022 will be the sixth time Adelaide Roller Derby has hosted the world-renowned tournament. Due to COVID it will look a little different this year, but the crew is still pumped to present the first post-pandemic national roller derby event.