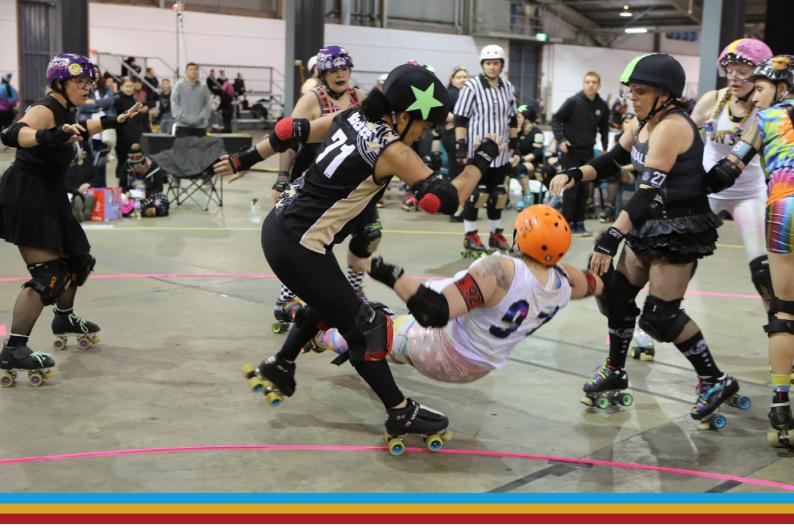

# 8–10 June 2024 ADELAIDE SHOWGROUNDS SOUTH AUSTRALIA

Hosted by **ADELAIDE ROLLER DERBY** and held at the Adelaide Showground in the heart of Adelaide

This biannual tournament is a premiere sporting event attracting over 5,000 athletes and spectators over the June 8 – 10 long weekend.

2024 will be the seventh time Adelaide Roller Derby has hosted the world-renowned tournament and it will be our biggest and best yet, with more athletes than ever traveling from all corners of Australia and New Zealand to participate.