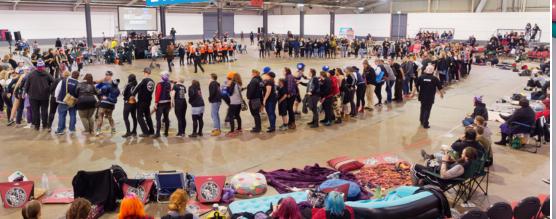

# 8–10 June 2024 ADELAIDE SHOWGROUNDS SOUTH AUSTRALIA

Hosted by **ADELAIDE ROLLER DERBY** and held at the Adelaide Showground in the heart of Adelaide

This biannual tournament is a premiere sporting event attracting over 5,000 athletes and spectators over the June 8 – 10 long weekend.

ADELAIDE'S PREMIER

A A

97 167

As a valued partner of the Great Southern Slam, you will have the opportunity to showcase your business and services to an engaged, passionate and mobilised community consisting of mainly: