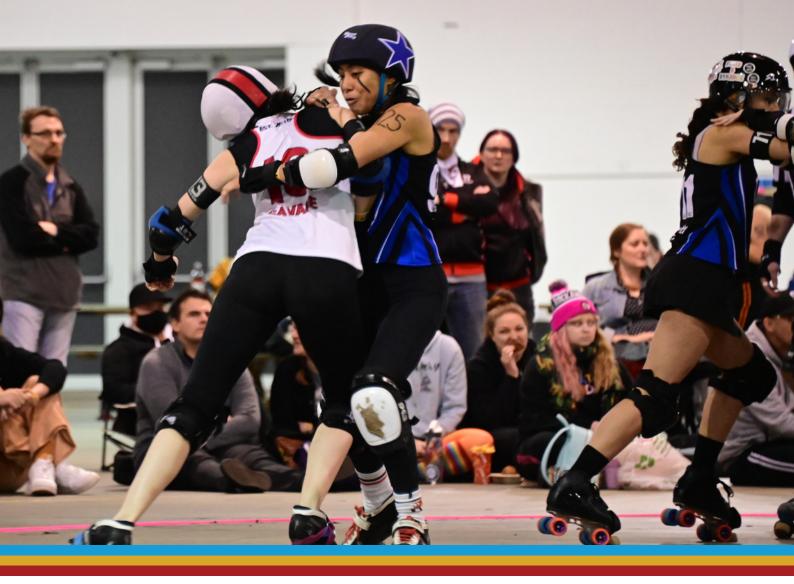

# 8–10 June 2024 ADELAIDE SHOWGROUNDS SOUTH AUSTRALIA

Hosted by **ADELAIDE ROLLER DERBY** and held at the Adelaide Showground in the heart of Adelaide

This biannual tournament is a premiere sporting event attracting over 5,000 athletes and spectators over the June 8 – 10 long weekend.

2024 will be the seventh time Adelaide Roller Derby has hosted the world-renowned tournament and it will be our biggest and best yet, with more athletes than ever traveling from all corners of Australia and New Zealand to participate.

For the first time ever, The Great Southern Slam Division One competition will act as the inaugural WFTDA Regional Championships for the Oceania Region in 2024!

Your partnership will ensure that we can make this the most incredible event ever, together.