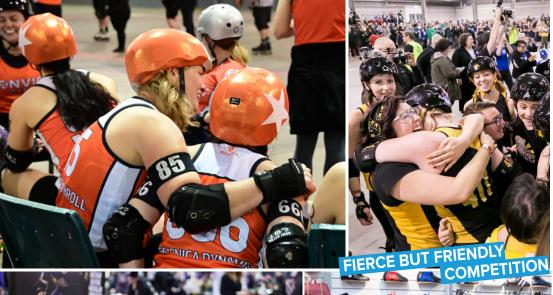

# 8–10 June 2024 ADELAIDE SHOWGROUNDS SOUTH AUSTRALIA

Hosted by **ADELAIDE ROLLER DERBY** and held at the Adelaide Showground in the heart of Adelaide

This biannual tournament is a premiere sporting event attracting over 5,000 athletes and spectators over the June 8 – 10 long weekend.

2024 will be the seventh time Adelaide Roller Derby has hosted the world-renowned tournament and it will be our biggest and best yet, with more athletes than ever traveling from all corners of Australia and New Zealand to participate.

This event captures a highly engaged audience, through their participants and spectators alike and offers a uniqueness and energy that no other championships come close too.

We look forward to working with the events team to put on their best championship yet.