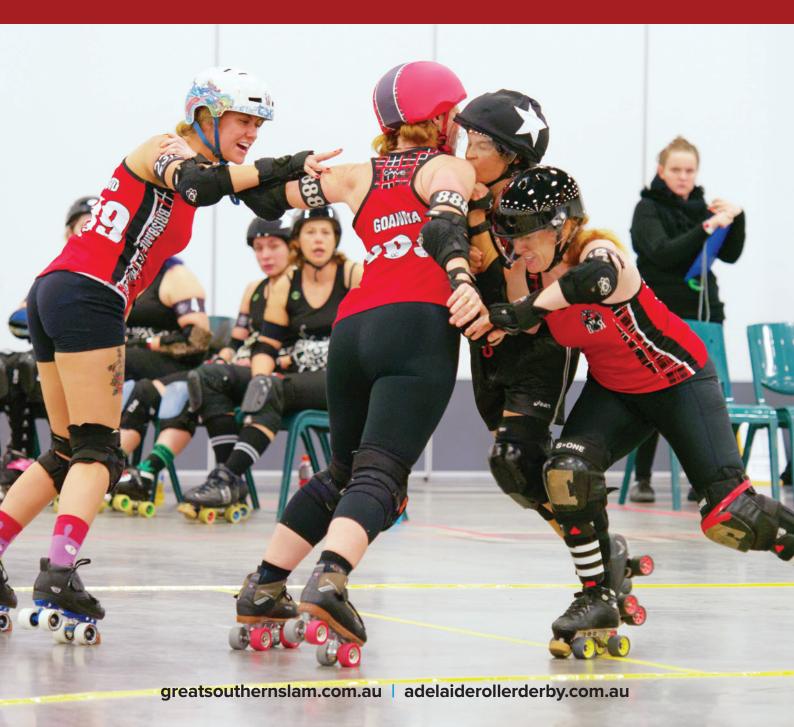

# 8–10 June 2024 ADELAIDE SHOWGROUNDS SOUTH AUSTRALIA

Hosted by **ADELAIDE ROLLER DERBY** and held at the Adelaide Showground in the heart of Adelaide

This biannual tournament is a premiere sporting event attracting over 5,000 athletes and spectators over the June 8 – 10 long weekend.

2024 will be the seventh time Adelaide Roller Derby has hosted the world-renowned tournament and it will be our biggest and best yet, with more athletes than ever traveling from all corners of Australia and New Zealand to participate.

For the first time ever, The Great Southern Slam Division One competition will act as the inaugural WFTDA Regional Championships for the Oceania Region in 2024!

Your partnership will ensure that we can make this the most incredible event ever, together.