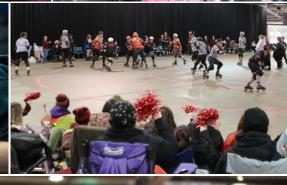

# 8–10 June 2024 ADELAIDE SHOWGROUNDS SOUTH AUSTRALIA

Hosted by **ADELAIDE ROLLER DERBY** and held at the Adelaide Showground in the heart of Adelaide

This biannual tournament is a premiere sporting event attracting over 5,000 athletes and spectators over the June 8 – 10 long weekend.

2024 will be the seventh time Adelaide Roller Derby has hosted the world-renowned tournament and it will be our biggest and best yet, with more athletes than ever traveling from all corners of Australia and New Zealand to participate.